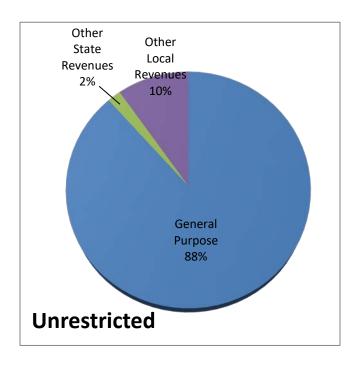

# General Fund Revenue Components~ Newcastle Elementary and Charter School

The District receives funding for its general operations from various sources. The types of major funding sources are illustrated below:

| Description                    | Unrestricted | Combined    |
|--------------------------------|--------------|-------------|
| General Purpose Revenue (LCFF) | \$4,856,855  | \$4,943,888 |
| Federal Revenues               | \$0          | \$133,957   |
| Other State Revenues           | \$101,156    | \$493,639   |
| Other Local Revenues           | \$538,637    | \$937,083   |
| TOTAL                          | \$5,496,648  | \$6,508,567 |