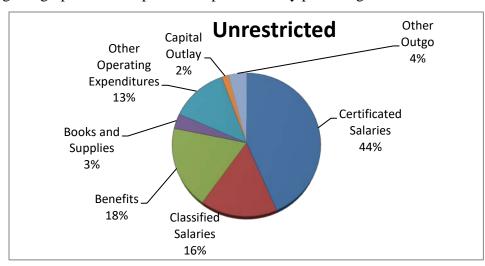

# Newcastle Elementary and Charter School Expenditure Components

The General Fund is used for the majority of the functions within the District. As illustrated below, salaries and benefits comprise approximately 78% of the District's unrestricted budget, and approximately 80% of the total General Fund budget. .

| Description                                                 | Unrestricted | Combined    |
|-------------------------------------------------------------|--------------|-------------|
| Certificated Salaries                                       | \$2,180,838  | \$2,525,812 |
| Classified Salaries                                         | \$819,548    | \$1,067,801 |
| Benefits (Payroll Taxes and Health & Welfare Contributions) | \$921,499    | \$1,417,275 |
| Books and Supplies                                          | \$168,538    | \$250,044   |
| Other Operating Expenditures                                | \$641,800    | \$656,398   |
| Capital Outlay                                              | \$81,788     | \$81,788    |
| Other Outgo (Includes Indirect Cost Recaptures)             | \$198,097    | \$311,789   |
| TOTAL                                                       | \$5,012,108  | \$6,310,907 |

Following is a graphical description of expenditures by percentage: