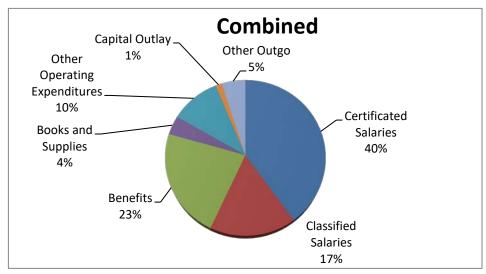

# Newcastle Elementary and Charter School Expenditure Components

The General Fund is used for the majority of the functions within the District. As illustrated below, salaries and benefits comprise approximately 78% of the District's unrestricted budget, and approximately 80% of the total General Fund budget. .

| Description                                                 | Unrestricted | Combined    |
|-------------------------------------------------------------|--------------|-------------|
| Certificated Salaries                                       | \$2,180,838  | \$2,525,812 |
| Classified Salaries                                         | \$819,548    | \$1,067,801 |
| Benefits (Payroll Taxes and Health & Welfare Contributions) | \$921,499    | \$1,417,275 |
| Books and Supplies                                          | \$168,538    | \$250,044   |
| Other Operating Expenditures                                | \$641,800    | \$656,398   |
| Capital Outlay                                              | \$81,788     | \$81,788    |
| Other Outgo (Includes Indirect Cost Recaptures)             | \$198,097    | \$311,789   |
| TOTAL                                                       | \$5,012,108  | \$6,310,907 |

Following is a graphical description of expenditures by percentage: