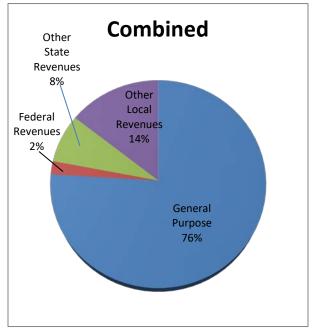

# General Fund Revenue Components~ Newcastle Elementary and Charter School

The District receives funding for its general operations from various sources. The types of major funding sources are illustrated below:

| Description                    | Unrestricted | Combined    |
|--------------------------------|--------------|-------------|
| General Purpose Revenue (LCFF) | \$4,856,855  | \$4,943,888 |
| Federal Revenues               | \$0          | \$133,957   |
| Other State Revenues           | \$101,156    | \$493,639   |
| Other Local Revenues           | \$538,637    | \$937,083   |
| TOTAL                          | \$5,496,648  | \$6,508,567 |